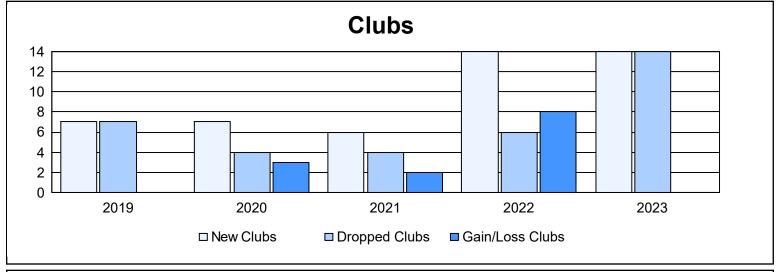

| Year      | New<br>Clubs | Dropped<br>Clubs | Gain/<br>Loss<br>Clubs | New<br>Members | Charter<br>Members | Reinstate<br>Members | Transfer<br>Members | Total<br>Member<br>Added | Total<br>Members<br>Dropped | Gain/<br>Loss<br>Members |
|-----------|--------------|------------------|------------------------|----------------|--------------------|----------------------|---------------------|--------------------------|-----------------------------|--------------------------|
| 2018-2019 | 7            | 7                | 0                      | 720            | 257                | 62                   | 42                  | 1,081                    | 1,202                       | -121                     |
| 2019-2020 | 7            | 4                | 3                      | 589            | 254                | 89                   | 49                  | 981                      | 1,585                       | -604                     |
| 2020-2021 | 6            | 4                | 2                      | 810            | 200                | 92                   | 35                  | 1,137                    | 1,152                       | -15                      |
| 2021-2022 | 14           | 6                | 8                      | 701            | 362                | 57                   | 32                  | 1,152                    | 1,071                       | 81                       |
| 2022-2023 | 14           | 14               | 0                      | 742            | 435                | 56                   | 23                  | 1,256                    | 1,614                       | -358                     |
| Average   | 10           | 7                | 3                      | 712            | 302                | 71                   | 36                  | 1,121                    | 1,325                       | -203                     |