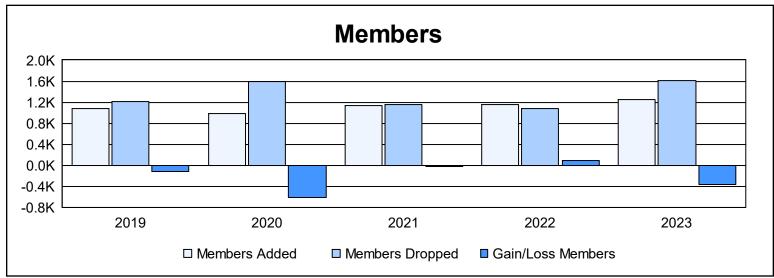

| Year      | New<br>Clubs | Dropped<br>Clubs | Gain/<br>Loss<br>Clubs | New<br>Members | Charter<br>Members | Reinstate<br>Members | Transfer<br>Members | Total<br>Member<br>Added | Total<br>Members<br>Dropped | Gain/<br>Loss<br>Members |
|-----------|--------------|------------------|------------------------|----------------|--------------------|----------------------|---------------------|--------------------------|-----------------------------|--------------------------|
| 2018-2019 | 7            | 7                | 0                      | 720            | 257                | 62                   | 42                  | 1,081                    | 1,202                       | -121                     |
| 2019-2020 | 7            | 4                | 3                      | 589            | 254                | 89                   | 49                  | 981                      | 1,585                       | -604                     |
| 2020-2021 | 6            | 4                | 2                      | 810            | 200                | 92                   | 35                  | 1,137                    | 1,152                       | -15                      |
| 2021-2022 | 14           | 6                | 8                      | 701            | 362                | 57                   | 32                  | 1,152                    | 1,071                       | 81                       |
| 2022-2023 | 14           | 14               | 0                      | 742            | 435                | 56                   | 23                  | 1,256                    | 1,614                       | -358                     |
| Average   | 10           | 7                | 3                      | 712            | 302                | 71                   | 36                  | 1,121                    | 1,325                       | -203                     |